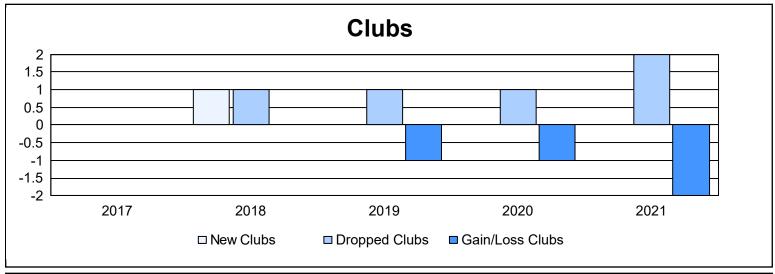

District 19 H As of June 2021 Cumulative

| Year      | New<br>Clubs | Dropped<br>Clubs | Gain/<br>Loss<br>Clubs | New<br>Members | Charter<br>Members | Reinstate<br>Members | Transfer<br>Members | Total<br>Member<br>Added | Total<br>Members<br>Dropped | Gain/<br>Loss<br>Members |
|-----------|--------------|------------------|------------------------|----------------|--------------------|----------------------|---------------------|--------------------------|-----------------------------|--------------------------|
| 2016-2017 | 0            | 0                | 0                      | 151            | 3                  | 13                   | 17                  | 184                      | 208                         | -24                      |
| 2017-2018 | 1            | 1                | 0                      | 121            | 26                 | 22                   | 20                  | 189                      | 346                         | -157                     |
| 2018-2019 | 0            | 1                | -1                     | 114            | 8                  | 14                   | 18                  | 154                      | 154                         | 0                        |
| 2019-2020 | 0            | 1                | -1                     | 93             | 0                  | 13                   | 11                  | 117                      | 195                         | -78                      |
| 2020-2021 | 0            | 2                | -2                     | 80             | 2                  | 14                   | 6                   | 102                      | 191                         | -89                      |
| Average   | 0            | 1                | -1                     | 112            | 8                  | 15                   | 14                  | 149                      | 219                         | -70                      |